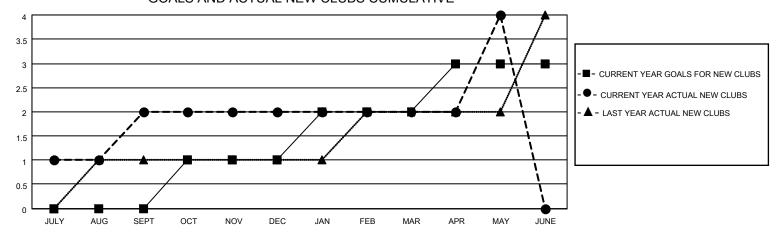

## GOALS AND ACTUAL NEW CLUBS CUMULATIVE

## MONTHLY MEMBERSHIP PROGRESS REPORT

LOCATION LEBANON District 351 Results as of: 5/31/2021

| Clubs         |               |             |               | Members               |                        |                         |                                                    |  |
|---------------|---------------|-------------|---------------|-----------------------|------------------------|-------------------------|----------------------------------------------------|--|
|               | RESULTS FOR   | R 2020-2021 |               | RESULTS FOR 2020-2021 |                        |                         |                                                    |  |
| QUARTER       | NEW CLUB GOAL | NEW CLUBS   | DROPPED CLUBS | QUARTER MEMI          | BER GROWTH NET<br>GOAL | MEMBER GROWTH<br>ACTUAL | DROPPED<br>MEMBERS ACTUAL<br>(including transfers) |  |
| JULY/AUG/SEPT | 0             | 2           | 2             | JULY/AUG/SEPT         | 0                      | 124                     | 68                                                 |  |
| OCT/NOV/DEC   | 1             | 0           | 1             | OCT/NOV/DEC           | 15                     | 130                     | 233                                                |  |
| JAN/FEB/MAR   | 1             | 0           | 5             | JAN/FEB/MAR           | 15                     | 100                     | 119                                                |  |
| APR/MAY/JUNE  | 1             | 2           | 0             | APR/MAY/JUNE          | 20                     | 75                      | 51                                                 |  |