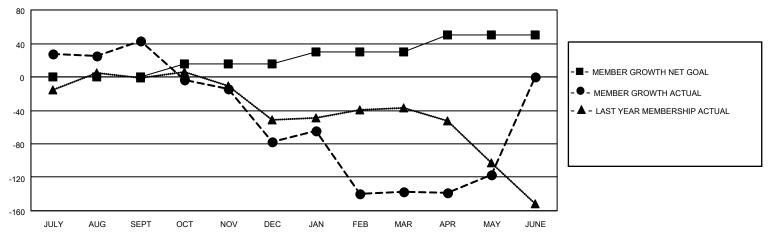

## GOALS AND ACTUAL MEMBERS CUMULATIVE

| DROPPED CLUBS: 8   |     | 50 CLUBS OF 118 ADDED 1 OR MORE NEW MEMBERS | GENDER DISTRIBUTION             |                |      |
|--------------------|-----|---------------------------------------------|---------------------------------|----------------|------|
|                    |     | INEVVIVIEWIBERS                             | MALE                            | 1,182 (54.29%) |      |
|                    |     |                                             | FEMALE                          | 995 (45.71%)   |      |
| DROPPED MEMBERS    |     |                                             |                                 |                |      |
| DECEASED           | 15  | CLICK HERE FOR CUMULATIVE                   | TOTAL FAMILY UNIT MEMBERS       |                | 826  |
| CLUB CANCELLED 128 |     | MEMBERSHIP DATA                             |                                 |                | 5.40 |
| OTHER              | 328 |                                             | FAMILY MEMBERS PAYING HALF DUES |                | 516  |
| TOTAL              | 471 |                                             |                                 |                |      |

## MONTHLY MEMBERSHIP PROGRESS REPORT

LOCATION LEBANON District 351 Results as of: 5/31/2021

| Clubs         |               |             |               | Members               |                        |                         |                                                    |  |
|---------------|---------------|-------------|---------------|-----------------------|------------------------|-------------------------|----------------------------------------------------|--|
|               | RESULTS FOR   | R 2020-2021 |               | RESULTS FOR 2020-2021 |                        |                         |                                                    |  |
| QUARTER       | NEW CLUB GOAL | NEW CLUBS   | DROPPED CLUBS | QUARTER MEMI          | BER GROWTH NET<br>GOAL | MEMBER GROWTH<br>ACTUAL | DROPPED<br>MEMBERS ACTUAL<br>(including transfers) |  |
| JULY/AUG/SEPT | 0             | 2           | 2             | JULY/AUG/SEPT         | 0                      | 124                     | 68                                                 |  |
| OCT/NOV/DEC   | 1             | 0           | 1             | OCT/NOV/DEC           | 15                     | 130                     | 233                                                |  |
| JAN/FEB/MAR   | 1             | 0           | 5             | JAN/FEB/MAR           | 15                     | 100                     | 119                                                |  |
| APR/MAY/JUNE  | 1             | 2           | 0             | APR/MAY/JUNE          | 20                     | 75                      | 51                                                 |  |